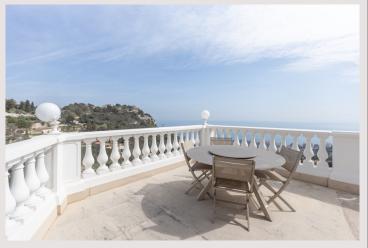

It is a Provençal villa of 250 sqm on 2 floors with 4 bedrooms, 3 bathrooms, 1 kitchen, 1 living room, 1 veranda with breathtaking views of the Principality, a summer kitchen with a wood-burning oven, an outdoor swimming pool and a beautiful garden.