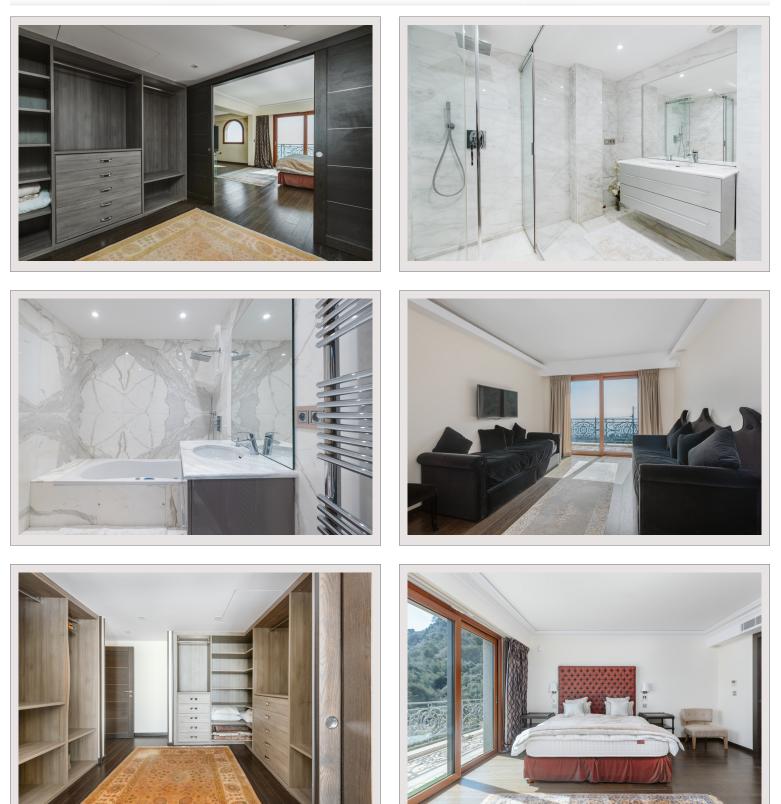

This property consists of 2 villas, a sumptuous modern and luxurious villa with an area of 500 sqm on 3 floors served by an elevator, consisting of 5 bedrooms, 6 bathrooms, a guest bathroom, a large double lounge, dining room, an open kitchen, an indoor swimming pool, a sauna, a solarium, a cellar, a technical room.