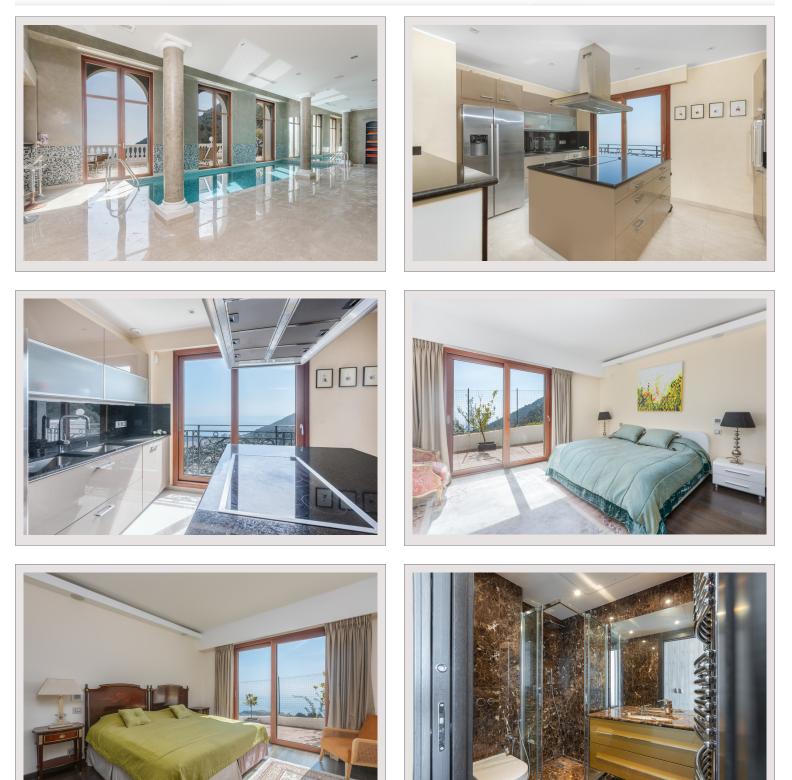

This property consists of 2 villas, a sumptuous modern and luxurious villa with an area of 500 sqm on 3 floors served by an elevator, consisting of 5 bedrooms, 6 bathrooms, a guest bathroom, a large double lounge, dining room, an open kitchen, an indoor swimming pool, a sauna, a solarium, a cellar, a technical room.