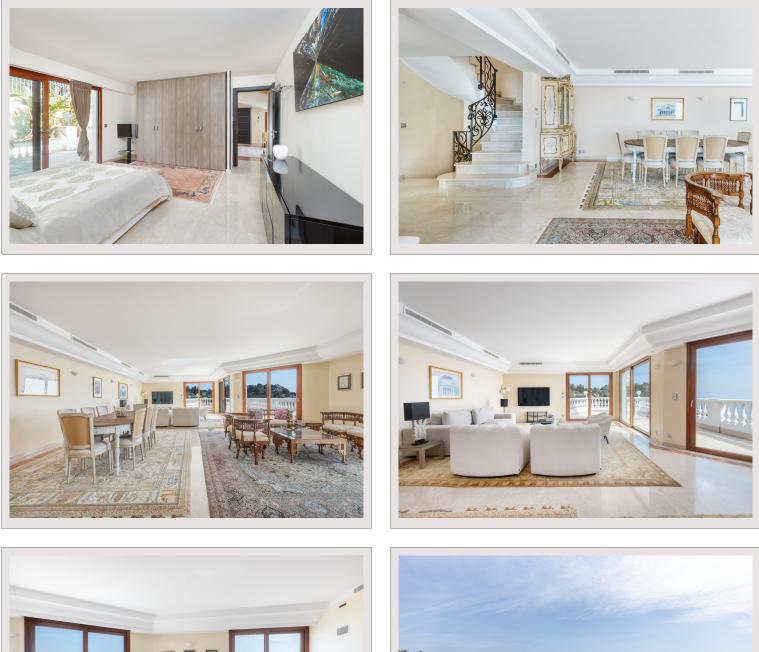

This property consists of 2 villas, a sumptuous modern and luxurious villa with an area of 500 sqm on 3 floors served by an elevator, consisting of 5 bedrooms, 6 bathrooms, a guest bathroom, a large double lounge, dining room, an open kitchen, an indoor swimming pool, a sauna, a solarium, a cellar, a technical room.

To complete these properties, 2 independent apartments for guests or staff and ample parking spaces.

The services are luxurious : quality materials, air conditioning, double glazing, alarm system.